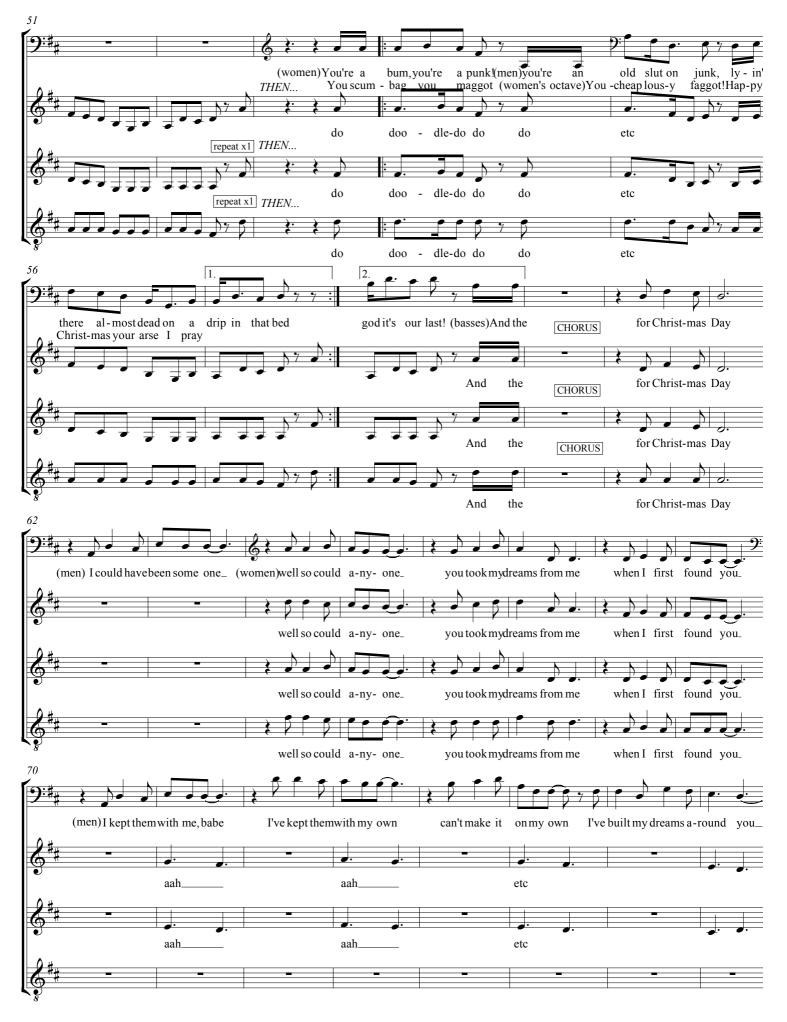

CHORUS

(All, in parts) Verse 6, "I could have been someone " etc

CHORUS

End "da da da da da" bit

CHORUS to finish!