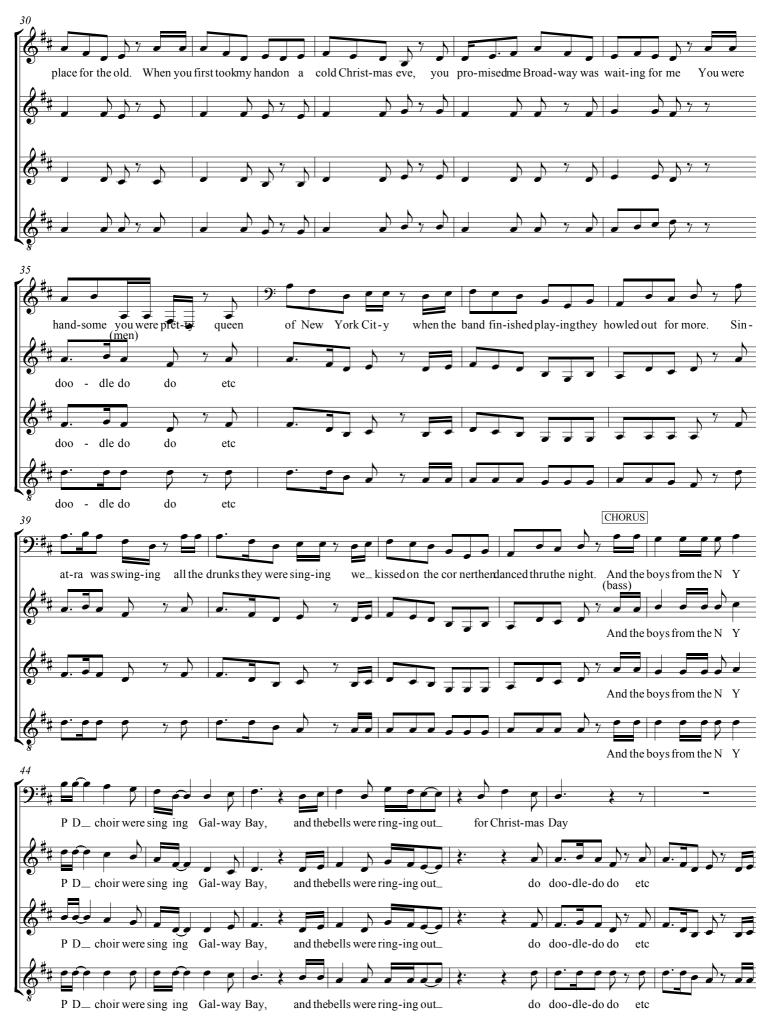

(Men then women) Verse 4, "You were handsome, you were pretty...." etc - backers "doodle do do"

CHORUS - all. (And the boys from the NYPD choir etc)

Link "doodle do do"

(Women, men then women) Verse 5, "You're a bum, you're a punk...." etc - backers "doodle do do"

CHORUS

(All, in parts) Verse 6, "I could have been someone " etc

CHORUS

End "da da da da da" bit

CHORUS to finish!