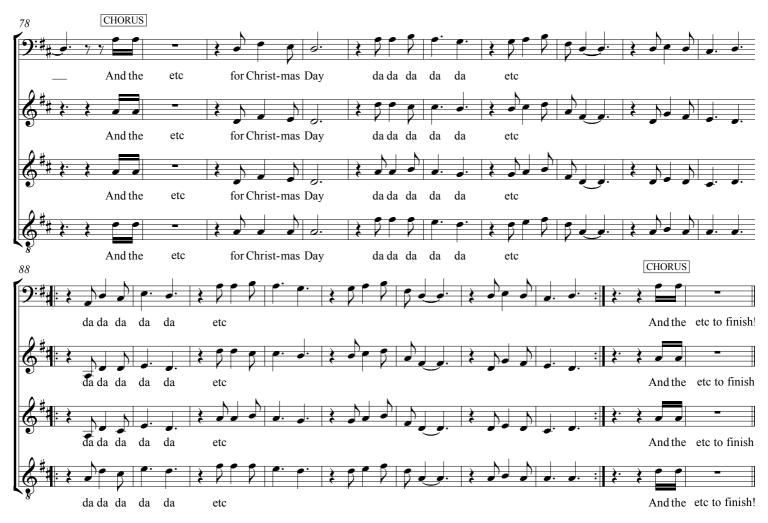

CHORUS

(All, in parts) Verse 6, "I could have been someone " etc

CHORUS

End "da da da da da" bit

CHORUS to finish!