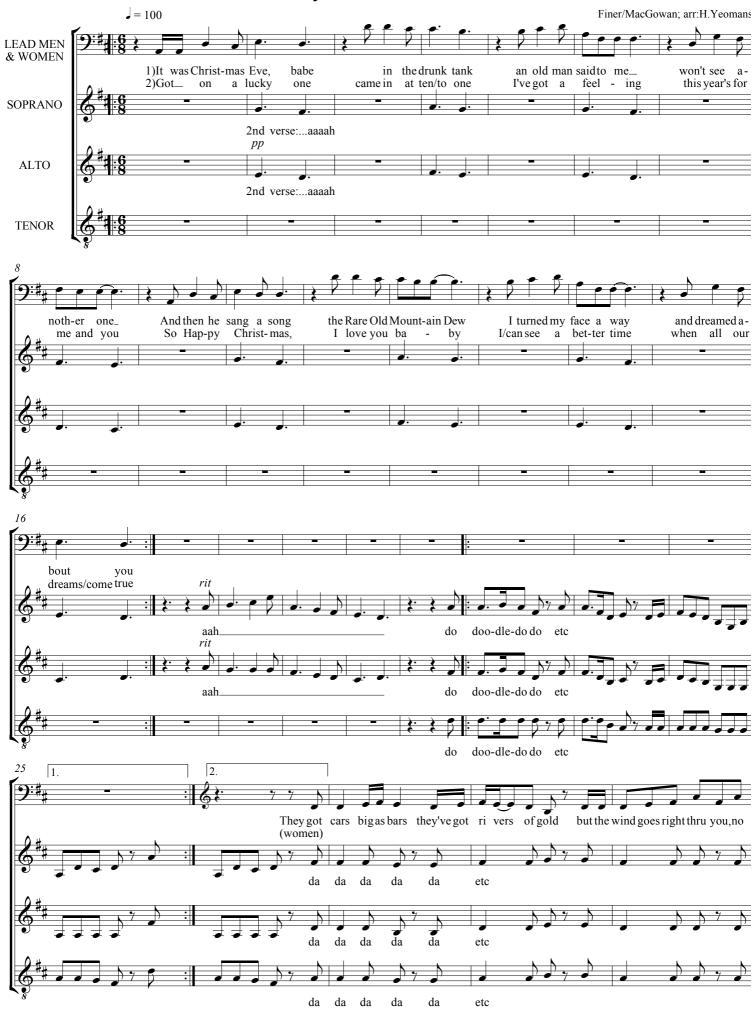

## Fairytale of New York

Note: women & men lead sing any appropriate part in choruses

Structure of song:

(Men) Verse 1 & 2, slowly - backers "aah" on 2nd verse.

Link "aah"s, then "doodle do do"

(Women) Verse 3, "They got cars..." etc - backers "da da da da"

(Men then women) Verse 4, "You were handsome, you were pretty...." etc - backers "doodle do do"

CHORUS - all. (And the boys from the NYPD choir etc)

Link "doodle do do"

(Women, men then women) Verse 5, "You're a bum, you're a punk...." etc - backers "doodle do do"